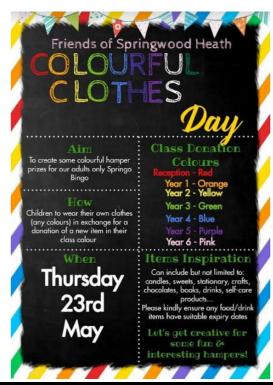

School finishes next week on Thursday 23<sup>rd</sup> May at the usual time of 3.20pm. This will be an own clothes day in return for donations for the FOSH adult's bingo event, please see flyer below.