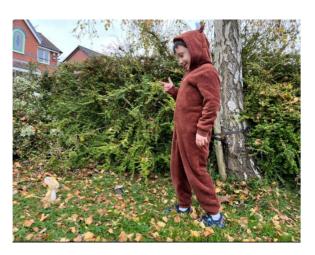

#### **Book Selfie Competition**

We were blown away by the entries for the book cover competition! Prizes will be given out on Monday, all entries were absolutely fantastic and extremely creative, well done to everyone who took part.